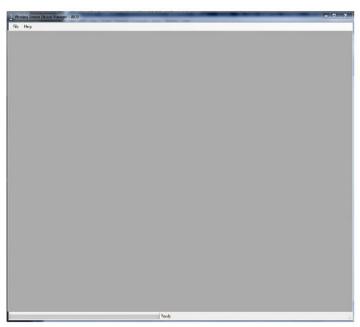

## Overview

This issue shown in Figure 1 occurs when the file DockPanel.Config is corrupt.

Figure 1. Software opening to a blank screen

The default directory location for this file is <u>C:\Program Files</u> (x86)\SKF-RS\Wireless Sensor Device Manager-8800 (on Windows 7) or <u>C:\Program Files \SKF-RS\Wireless Sensor Device Manager-8800</u> (on Windows XP).