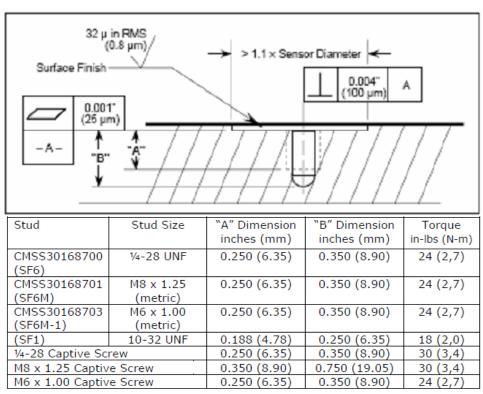

## Overview

Figure 1 below outlines surface preparation for accelerometers.

Figure 1. Surface preparation details

\_\_\_\_

For further assistance, please contact the Technical Support Group by phone at 1-800-523-7514 option 8, or by email at <u>TSG-Americas@skf.com</u>.