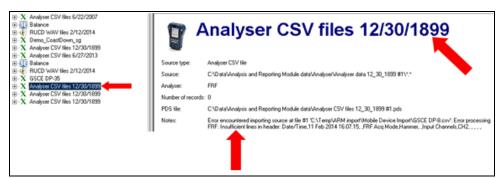

## **Abstract**

The error message in Figure 1 with an arbitrary date of 12/30/1899 is shown in SKF Analysis and Reporting Manager v1.5.2 and v1.5.4 (which is embedded in @ptitude Analyst 2010), when attempting to import Microlog Analyzer CMXA80 or CMXA75 v4.0 FRF data.

"Error encountered importing source at file #1.....\*.csv. *Error* processing FRF: Insufficient lines in header..."

Figure 1. Error importing FRF data into ARM Add-On