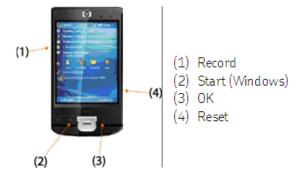

- Hold the [Record], [Start] (Windows), and [OK] buttons at the same time.
  See Figure 1.
- Using the stylus, press and then release the [Reset] button.
- Continue holding the [Record], [Start] (Windows), and [OK] buttons.
- A 'Clean Boot' message will display, indicating the restoration of factory settings on the device was successful.

**Figure 1:** Buttons used to perform a hard reset

----

For further assistance, please contact the Technical Support Group by phone at 1-800-523-7514 option 8, or by email at tsg-americas@skf.com.